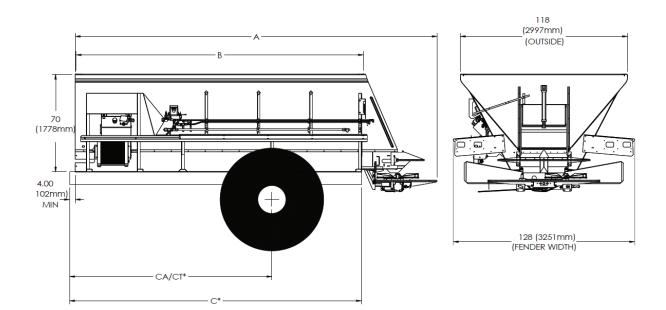

## **Ease of Maintenance**

• Stainless steel conveyor floor

**NEW LEADER** L5034G4 Specifications

| L5034              |                |              |                |                |  |  |
|--------------------|----------------|--------------|----------------|----------------|--|--|
| Unit Length<br>(m) | Overall Length | Body Length  | Frame Length   | Outside Width  |  |  |
| 13' (3.96m)        | 196" (497.8cm) | 144" (366cm) | 147" (373.4cm) | 118" (299.7cm) |  |  |
| 14' (4.27m)        | 208" (528.3cm) | 156" (396cm) | 159" (403.9cm) | 118" (299.7cm) |  |  |
| 16' (4.88m)        | 232" (589.3cm) | 180" (457cm) | 183" (464.8cm) | 118" (299.7cm) |  |  |
| 18' (5.49m)        | 256" (650.2cm) | 204" (518cm) | 207" (525.8cm) | 118" (299.7cm) |  |  |
| 21' (6.40m)        | 292" (741.7cm) | 240" (610cm) | 243" (617.2cm) | 118" (299.7cm) |  |  |

| L5034       |                      |              |                |  |  |  |
|-------------|----------------------|--------------|----------------|--|--|--|
| Unit Length | Unit Length Spreader |              | Approx. Weight |  |  |  |
| (m)         | Height               | Cu Ft (Cu M) | lbs. (kg)      |  |  |  |
| 13' (3.96m) | 70.7" (190cm)        | 361 (10.2)   | 5200 (2358 kg) |  |  |  |
| 14' (4.27m) | 70.7" (190cm)        | 392 (11.1)   | 5600 (2540 kg) |  |  |  |
| 16' (4.88m) | 70.7" (190cm)        | 453 (12.8)   | 6400 (2903 kg) |  |  |  |
| 18' (5.49m) | 70.7" (190cm)        | 515 (14.5)   | 7200 (3266 kg) |  |  |  |
| 21' (6.40m) | 70.7" (190cm)        | 608 (17.2)   | 8400 (3810 kg) |  |  |  |