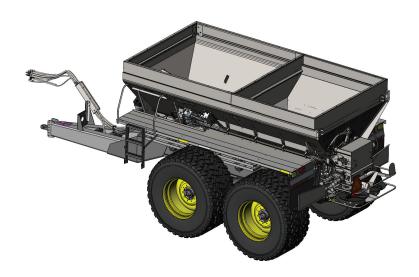

#### **Trailer Features**

- Heavy-duty trailer main frame with receiver hitch
- Optional 4-wheel hydraulic braking system
- Walking suspension with 15" of travel
- High flotation tires for light footprint