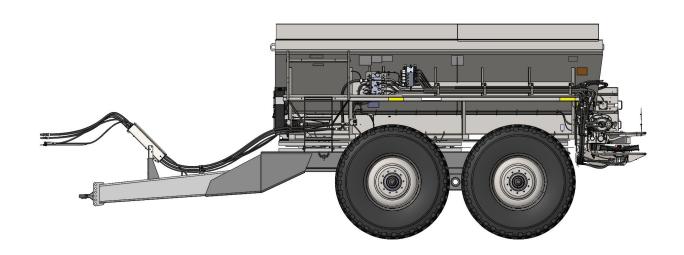

### Ease of Maintenance

- Centralized grease banks
- Automatic chain tensioner
- Automatic chain oiling routine and alarms
- 304 stainless steel cross tubes, mounts, and take-up brackets
- Diagnostic feedback

#### **Trailer Features**

- Heavy-duty trailer main frame with receiver hitch
- Optional 4-wheel hydraulic braking system
- Walking suspension with 15" of travel
- High flotation tires for light footprint