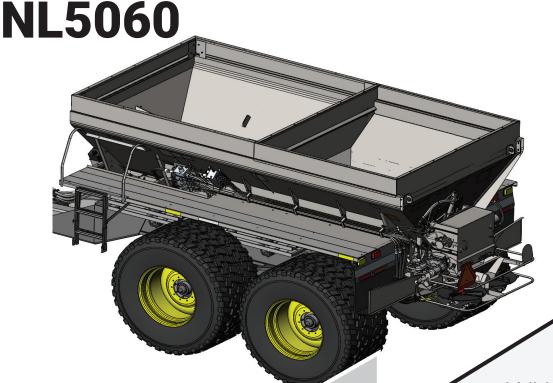

# NL5060

# G5

The NL5060 G5 sets itself apart by allowing operators to apply fertilizer with pinpoint accuracy.

By using the G5 spinner technology and leveraging the conveyor speed adjustments, operators can reduce overlap, decrease nutrient waste, and ensure nutrients are placed only where they need them, not where they don't.