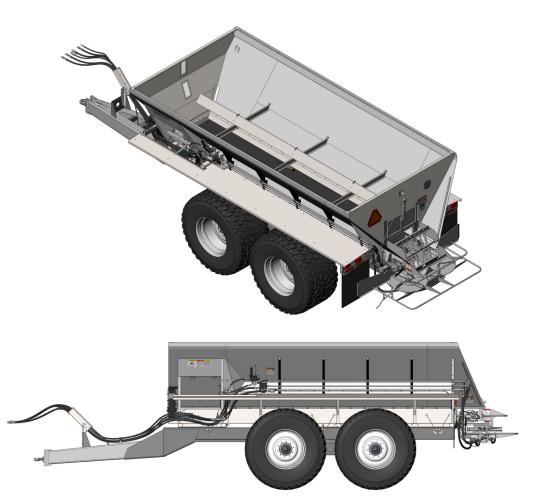

### NL600 <sup>3-in-1</sup> Spreader

NEW LEADER

G

NL600

More profit for less time in the field is possible with the NL600 3-in-1 spreader. Built for durability and versatility, it gives operators the power to cover more ground faster, while maintaining an accurate spread pattern. Now capable of spreading fertilizer, compost, and BioSul.

#### **Trailer Specifications**

- 55,000 lbs capacity
- 30.5 x 32 Diamond tread tires
- 4-wheel hydraulic disc brakes
- Walking beam with 6.5" shaft

#### **Spreader Specifications**

- 21' body length
- 608 cu.ft. capacity
- G4 spinner design
- Optional ISO scale system with 6 weight beams
- Plug-n-Play ISOBUS

# **NEW LEADER** NL600 Specifications

| NL600       |                       |               |                       |  |
|-------------|-----------------------|---------------|-----------------------|--|
| Unit Length | <b>Overall Length</b> | Body Length   | Stuck Capacity        |  |
| 21' (6.4m)  | 292" (7417mm)         | 240" (6096mm) | 608 Cu Ft (17.2 Cu M) |  |