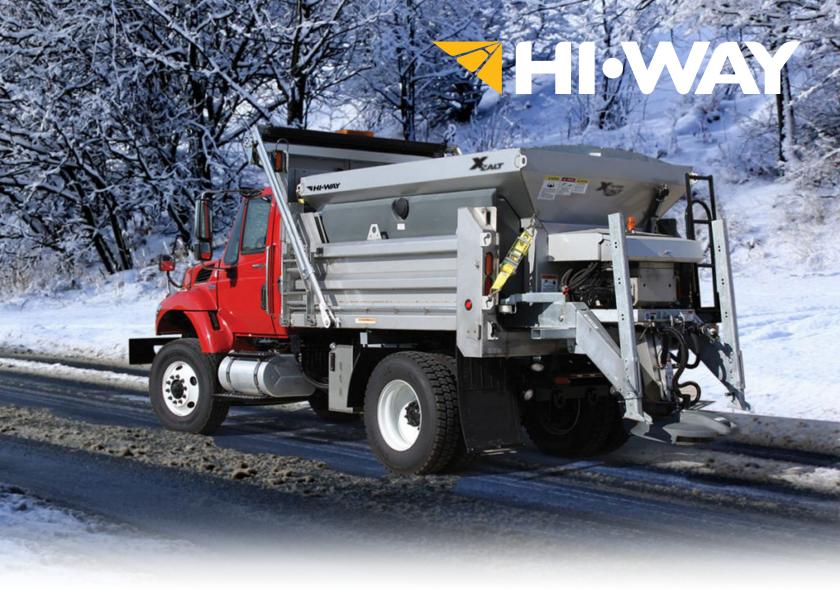

## Xzalt Precision Applicator

Providing precision liquid and granular blending, along with precision material application, the Xzalt offers accelerated snow & ice melting capabilities for quicker road safety. One touch lets operators adjust symmetrical or asymmetrical patterns on one, two, or three lanes for superior spreading capabilities. The 70:30 ratio of dry / liquid material reduces salt usage providing a cost savings to your organization.

## **High Productivity Features**

- Up to 7.5 cubic yard struck capacity with 700-gallon liquid
- Single and multiple-lane spreading capabilities
- Multiple feedgate positions to accommodate any spreading needs
- Integrated liquid system that provides 70:30 ratio of dry/liquid material
- Pre-defined QuickLane™ setting that can temporarily widen the swath width to cover a turn lane or intersection