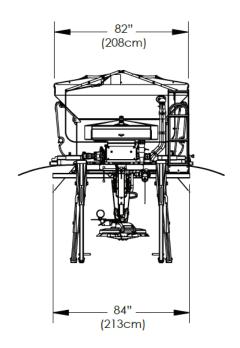

| Xzalt          |               |                       |                       |                   |            |               |  |  |  |
|----------------|---------------|-----------------------|-----------------------|-------------------|------------|---------------|--|--|--|
| Length<br>(ft) | Length<br>(m) | Inside Body<br>Length | Truck Floor<br>Length | Overall<br>Length | Body Width | Overall Width |  |  |  |
| 10'            | 3.05          | 120"                  | 120"                  | 174"              | 82"        | 84"           |  |  |  |
| 12'            | 3.66          | 144"                  | 144"                  | 198"              | 82"        | 84"           |  |  |  |
| 14'            | 4.27          | 168"                  | 168"                  | 222"              | 82"        | 84"           |  |  |  |