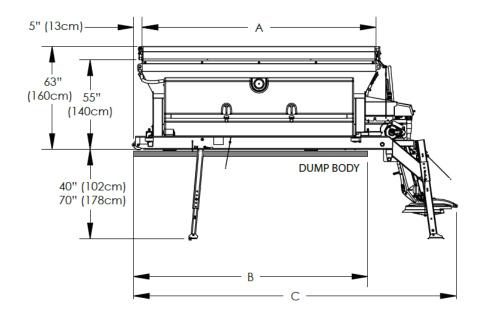

| Xzalt          |               |                       |                       |                   |            |               |  |  |  |
|----------------|---------------|-----------------------|-----------------------|-------------------|------------|---------------|--|--|--|
| Length<br>(ft) | Length<br>(m) | Inside Body<br>Length | Truck Floor<br>Length | Overall<br>Length | Body Width | Overall Width |  |  |  |
| 10'            | 3.05          | 120"                  | 120"                  | 174"              | 82"        | 84"           |  |  |  |
| 12'            | 3.66          | 144"                  | 144"                  | 198"              | 82"        | 84"           |  |  |  |
| 14'            | 4.27          | 168"                  | 168"                  | 222"              | 82"        | 84"           |  |  |  |

| Length | Struck Capacity   | Capacity          | Liquid Capacity | Approx. Body        |
|--------|-------------------|-------------------|-----------------|---------------------|
| (ft)   | Struck Capacity   | Rounded           | Gal (L)         | Weight              |
| 10'    | 5.2 yds3 (4.0 m3) | 6.2 yds3 (4.7 m3) | 464 (1756)      | 3375 lbs. (1531 kg) |
| 12'    | 6.4 yds3 (4.9 m3) | 7.6 yds3 (5.8 m3) | 594 (2249)      | 3915 lbs. (1776 kg) |
| 14'    | 7.5 yds3 (5.7 m3) | 9.0 yds3 (6.9 m3) | 724 (2741)      | 4455 lbs. (2021 kg) |