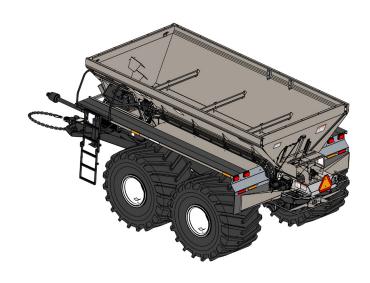

#### Trailer Features

- Heavy-duty trailer main frame with universal hitch
- 4-wheel hydraulic braking system
- Walking suspension with 12" of travel
- High flotation tires for light footprint

#### Features

- Struck capacity of 343 Ft3 for single bin configuration
- High flotation tires leave a light footprint despite massive payload
- 16' 102+6 wide body, available in 304 stainless steel or painted 409 stainless steel
- Trailer mainframe with universal bull pull hitch, and four wheel braking system
- Walking suspension that provides of 12" of travel