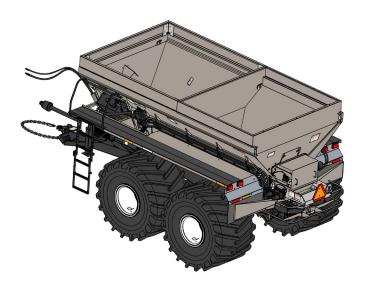

#### Trailer Features

- Heavy-duty trailer main frame with universal hitch
- 4-wheel hydraulic braking system
- Walking suspension with 12" of travel
- High flotation tires for light footprint

#### Features

- Struck capacity of 343 Ft3 for single bin configuration
- High flotation tires leave a light footprint despite massive payload
- 16' 102+6 wide body, available in 304 stainless steel or painted 409 stainless steel
- Trailer mainframe with universal bull pull hitch, and four wheel braking system
- Walking suspension that provides of 12" of travel