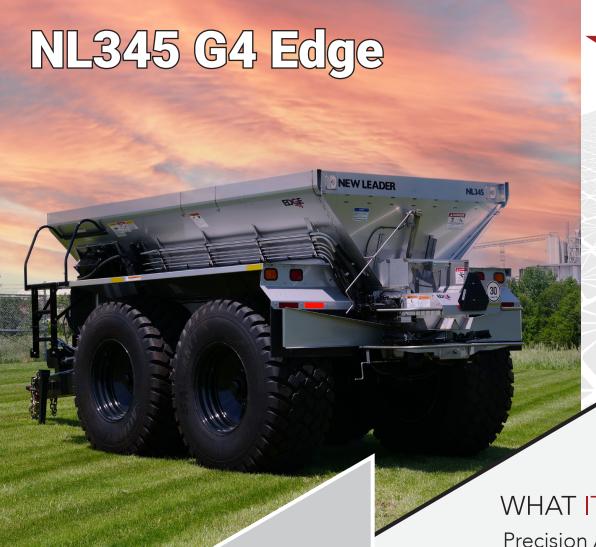

**NL345** 

them.

G4 Edge

The G4 Edge patented spinner

and PWM valves maintain a

precise speed on each spinner

independently to control the

technology spreads material fast,

wide and with increased accuracy

and consistently. Dual RPM sensors

distance you need. With the flip of

a switch, the G4 Edge will apply

materials along a boundary line placing nutrients where crops need

- 1330 76th Ave SW Cedar Rapids, Iowa
- 319.363.8281
- NewLeader.com

#### Trailer Features

- Heavy-duty trailer main frame with universal hitch
- 4-wheel hydraulic braking system
- Walking suspension with 12" of travel
- High flotation tires for light footprint

#### Features

- Struck capacity of 343 Ft3 for single bin configuration
- High flotation tires leave a light footprint despite massive payload
- 16' 102+6 wide body, available in 304 stainless steel or painted 409 stainless steel
- Trailer mainframe with universal bull pull hitch, and four wheel braking system
- Walking suspension that provides of 12" of travel