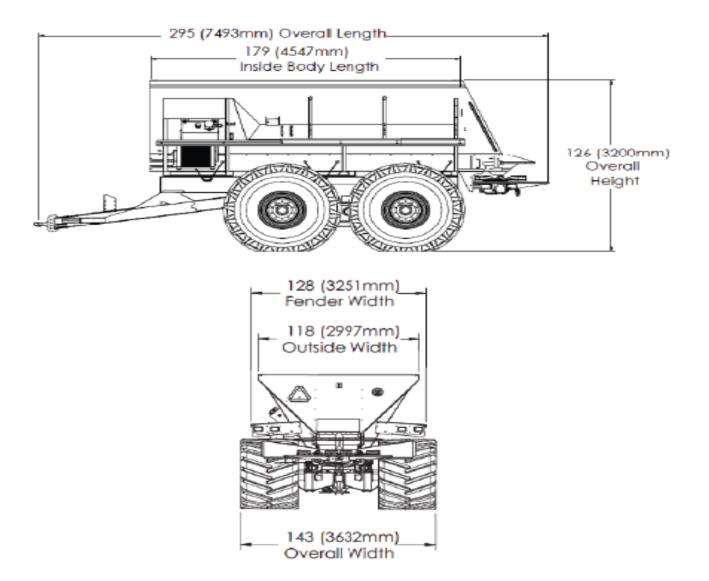

# TECHNICAL DATA SHEET

| NL450           |                        |                            |                           |                                 |
|-----------------|------------------------|----------------------------|---------------------------|---------------------------------|
| Unit Length (M) | Overall Length<br>(cm) | Inside Body<br>Length (cm) | Approx Weight<br>Ibs (kg) | Struck Capacity<br>Cu Ft (Cu M) |
| 16' (4.88)      | 295" (749)             | 179" (454)                 | 18,500 (8400)             | 450 (12.7)                      |