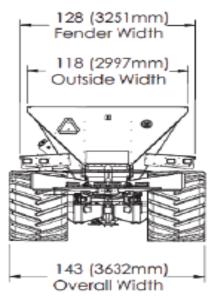

#### Precision Application

- Extra wide, 34" (86cm), conveyor and 50° side slopes for better material flow and increased output
- 118" (300cm) wide body for increase payload capacity

# TECHNICAL DATA SHEET

| NL450           |                     |                            |                           |                                 |
|-----------------|---------------------|----------------------------|---------------------------|---------------------------------|
| Unit Length (M) | Overall Length (cm) | Inside Body<br>Length (cm) | Approx Weight<br>lbs (kg) | Struck Capacity<br>Cu Ft (Cu M) |
| 16' (4.88)      | 295" (749)          | 179" (454)                 | 18,500 (8400)             | 450 (12.7)                      |