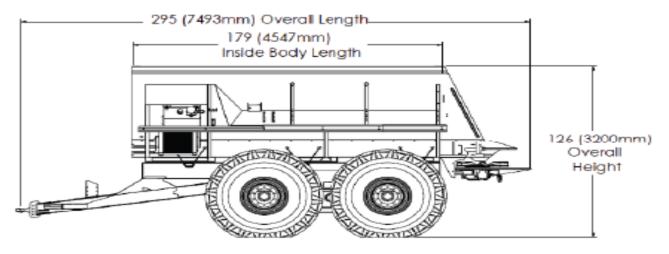

# TECHNICAL DATA SHEET

| NL450           |                     |                            |                           |                                 |
|-----------------|---------------------|----------------------------|---------------------------|---------------------------------|
| Unit Length (M) | Overall Length (cm) | Inside Body<br>Length (cm) | Approx Weight<br>lbs (kg) | Struck Capacity<br>Cu Ft (Cu M) |
| 16' (4.88)      | 295" (749)          | 179" (454)                 | 18,500 (8400)             | 450 (12.7)                      |