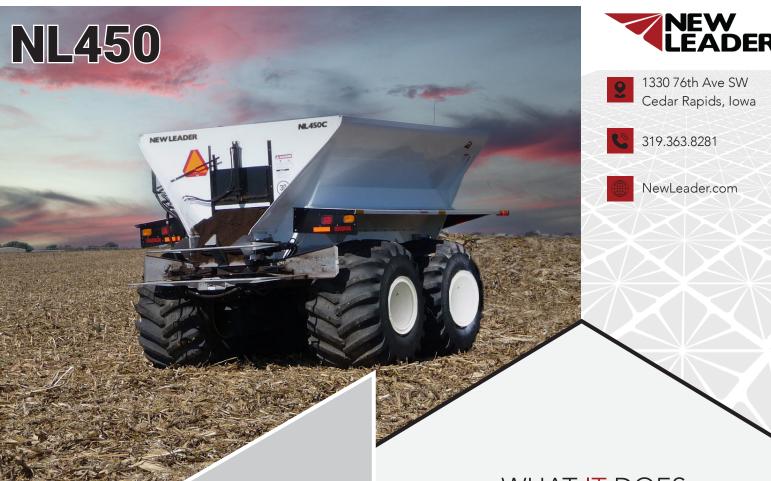

## **NL450**

Pair the NL450 compost spreader with an equivalent horsepower tractor to cover more ground in less time – while maintaining the most accurate spread pattern possible.

Better material flow and increased output deliver higher payload capacity for the heaviest spreading

#### Precision Application

- Extra wide, 34" (86cm), conveyor and 50° side slopes for better material flow and increased output
- 118" (300cm) wide body for increase payload capacity

#### **Trailer Features**

- Heavy-duty trailer main frame with universal hitch
- 4-wheel hydraulic braking system
- Walking suspension with 12" of travel
- High flotation tires for light footprint